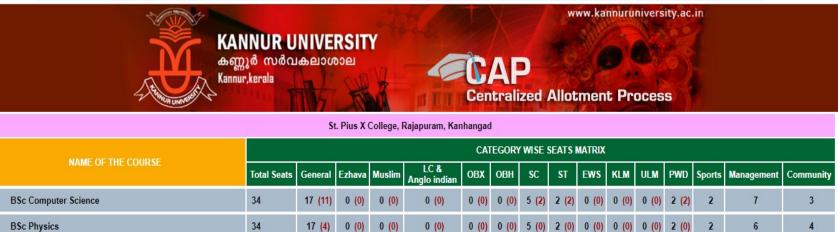

## UG SEAT MATRIX

|                             |    |         |       |       | Angio mulan |       |       |       |       |       |       |       | 6 - Za |   |    |
|-----------------------------|----|---------|-------|-------|-------------|-------|-------|-------|-------|-------|-------|-------|--------|---|----|
| BSc Computer Science        | 34 | 17 (11) | 0 (0) | 0 (0) | 0 (0)       | 0 (0) | 0 (0) | 5 (2) | 2 (2) | 0 (0) | 0 (0) | 0 (0) | 2 (2)  | 2 | 7  |
| BSc Physics                 | 34 | 17 (4)  | 0 (0) | 0 (0) | 0 (0)       | 0 (0) | 0 (0) | 5 (0) | 2 (0) | 0 (0) | 0 (0) | 0 (0) | 2 (0)  | 2 | 6  |
| BBA Business Administration | 44 | 22 (14) | 0 (0) | 0 (0) | 0 (0)       | 0 (0) | 0 (0) | 6 (1) | 2 (1) | 0 (0) | 0 (0) | 0 (0) | 2 (1)  | 2 | 9  |
| BCom Finance                | 40 | 20 (15) | 0 (0) | 0 (0) | 0 (0)       | 0 (0) | 0 (0) | 6 (1) | 2 (1) | 0 (0) | 0 (0) | 0 (0) | 2 (0)  | 2 | 8  |
| BSc Microbiology            | 34 | 17 (11) | 0 (0) | 0 (0) | 0 (0)       | 0 (0) | 0 (0) | 5 (3) | 2 (1) | 0 (0) | 0 (0) | 0 (0) | 2 (0)  | 2 | 7  |
| BA Development Economics    | 50 | 25 (16) | 0 (0) | 0 (0) | 0 (0)       | 0 (0) | 0 (0) | 8 (0) | 2 (1) | 0 (0) | 0 (0) | 0 (0) | 2 (0)  | 2 | 10 |